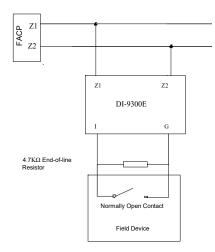

## Application

The module is electronically programmable. Set the address and input parameter by handheld programmer P-9910B. The input can be N/O (default) or N/C.

| Parameter (Function-3) | Input Mode      |
|------------------------|-----------------|
| 1                      | Normally-Closed |
| Other numbers          | Normally-Open   |

The operation can be done either through the clips-link to the terminals (Z1&Z2), or through the earphone-link to the 3.5mm code-jack.

Below figures show the connections of the module. A 1-Watt 4k7 End of Line Resistor is required. Normally-open input