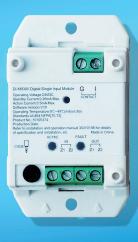

## **DI-9300E Digital Single Input Module**

#### **Features and Benefits**

- Input port monitored with 4.7KΩ EOLR
- Normally open or normally closed contact acceptable
- Electronically addressed. Address can be modified in field
- Built-in microprocessor and AD sampling technology
- Rail mount or surface mount

#### **Terminals and Recommended Cabling**

(Z1, Z2) IN & OUT: Loop (SLC) connection, In & Out, non-polarized

I, G: Contact input, non-polarized

Recommended Cabling: Minimum 1.0mm<sup>2</sup>, Maximum 2.0mm<sup>2</sup> twisted pair cable, and subject to local codes