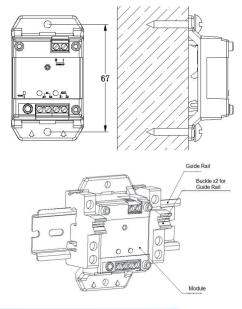

## Installation

The installation points of the module are shown below, Wall-mount and Rail-mount. DIN-35mm rail is applicable.