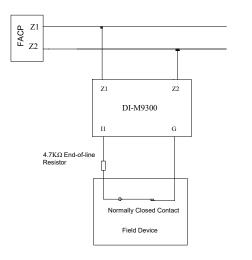

## Application

The module is electronically programmable. Set the address and input parameter by handheld programmer P-9910B. The input can be N/O (default) or N/C.

| Parameter (Function-3) | Input Mode      |
|------------------------|-----------------|
| 1                      | Normally-Closed |
| Other numbers          | Normally-Open   |

#### Normally-closed input